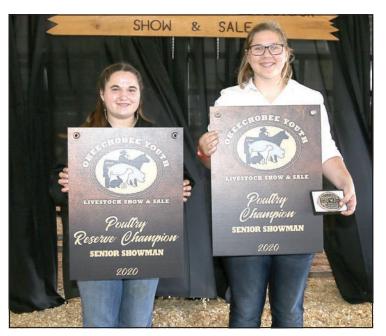

Poultry Senior Showmanship Champion - Zoe Walther Reserve Champion - Mackenzie Crum

Grand Champion Poultry – Lillian Stephenson; Reserve Grand Champion – Tess D'Ariano

Small Animal Committee and Judge L to R Judge: Jackie Koedatich, Brigette D'Ariano, Mariah Anuez, Matt Vinson