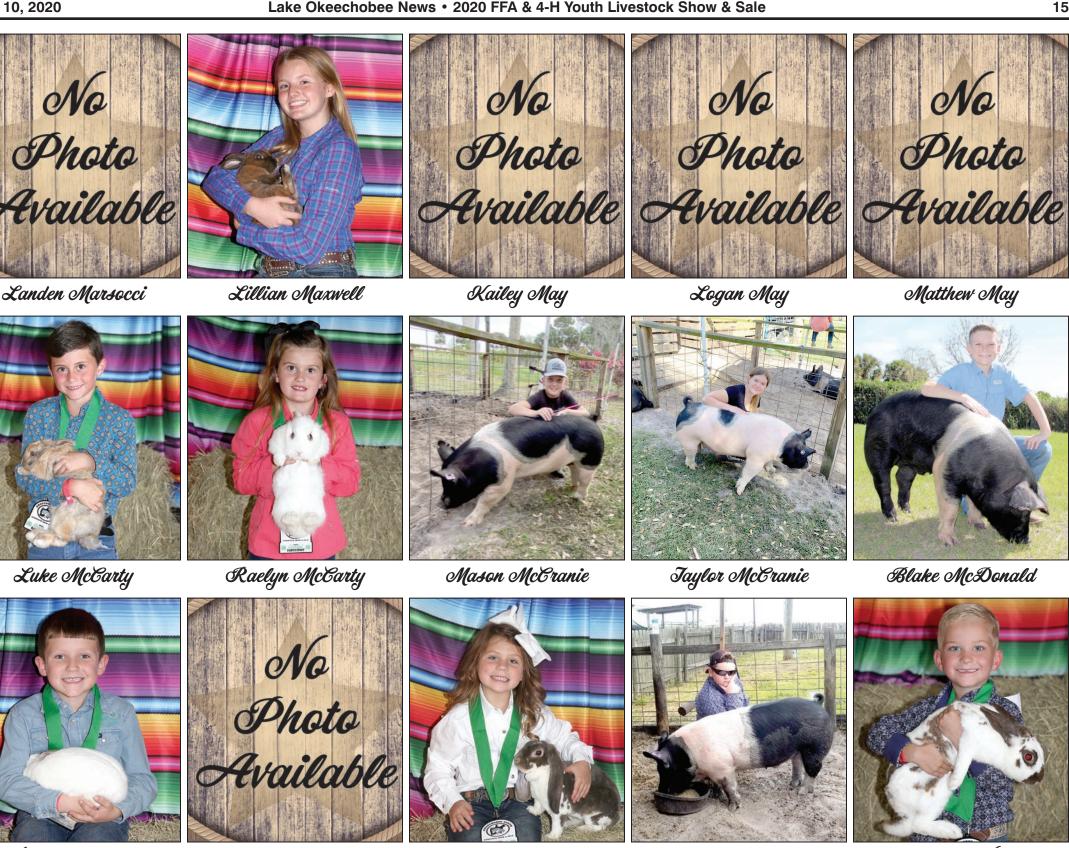

As soon as we heard about the interruption of this year's Livestock show and Sale, our teams put out word through online and in-paper promotion, social media and area e-mail campaigns seeking photos from participants. And while we were not able to secure photos from everyone, area parents and organizers rallied to help us make this keepsake publication as special as we could for over 300 area youth! Thank you to everyone who assisted in this effort! Photos and participant names appear in alphabetical order.