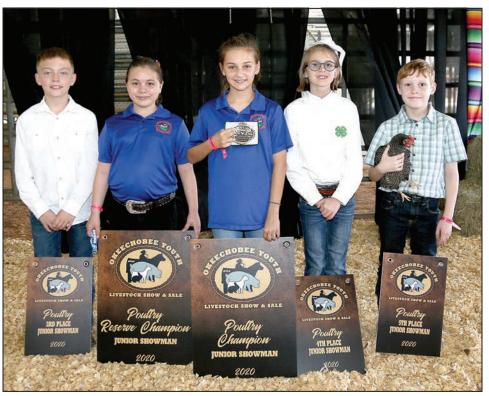

People's Choice - Aidyn Starr

<u>Poultry Junior Showmanship</u> Champion – Eva Sanchez; Reserve Champion – Shelby Osterhoudt; 3rd Place – Logan Summerford; 4th Place – Adriana Baughman; and 5th Place – Grady Starr