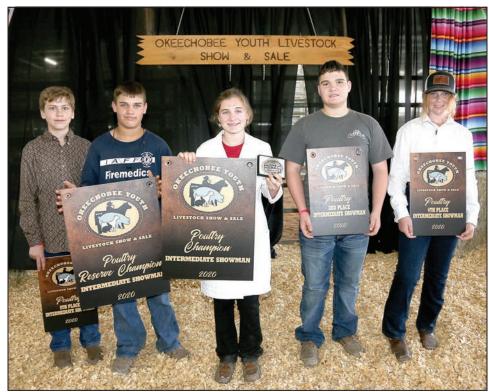

**Best Duck - Richard Helfinstine** 

Poultry Intermediate Showmanship Champion - Tess D'Ariano; Reserve Champion - AJ D'Ariano; 3rd Place - William Crum; 4th Place - Tatum Bickel; and 5th Place - Aiden Scalf

Poultry Senior Showmanship Champion - Zoe Walther Reserve Champion - Mackenzie Crum

Grand Champion Poultry – Lillian Stephenson; Reserve Grand Champion – Tess D'Ariano

Small Animal Committee and Judge L to R Judge: Jackie Koedatich, Brigette D'Ariano, Mariah Anuez, Matt Vinson